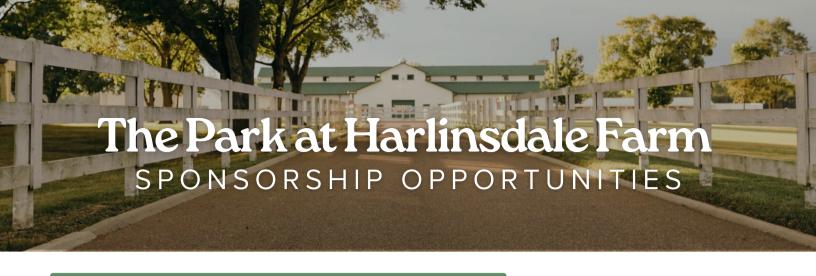

### The Grounds

The 5-acre Arena site is completely fenced to include 3 large paddocks, a warm-up ring, and a scoring pavilion. Each of these areas will feature a name sponsor, and will include appropriate signage.

South Paddock #1: 250' x 320' \$7,5000/year for 3 years

South Paddock #2: 100'x 150' \$5,000/year for 3 years

North Paddock: 160' x 280' \$7,500/ year for 3 years

Warm Up Ring: 60' x 150' \$10,000/year for 3 years